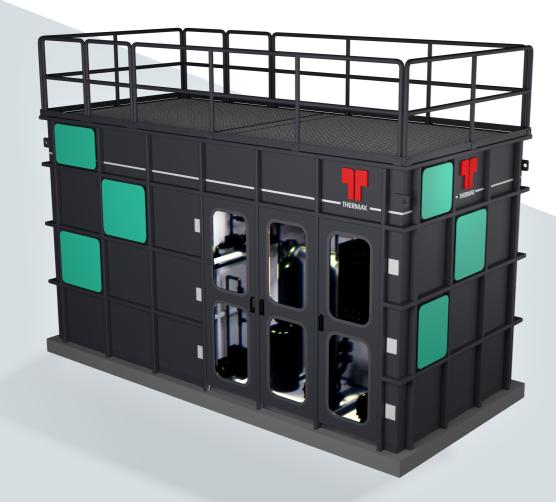

Completely Modularized Sewage Treatment Plant

# WHAT'S SPECIAL

hermax's latest novel offering, 'cuBe', is a completely modularized Sequential Batch Reactor (SBR) for wastewater treatment. Catering domestic and commercial wastewater, 'cuBe' achieves De-nitrification followed by aeration-nitrification and clarification, in a timed sequence-batch mode - all in a single reactor basin. 'cuBe', offers reduced area footprint and considerable height reduction with minimal manual intervention. It offers higher flexibility in operating conditions with respect to feed flow and organic load. It also ensures effective reduction of total Nitrogen and Phosphorus.