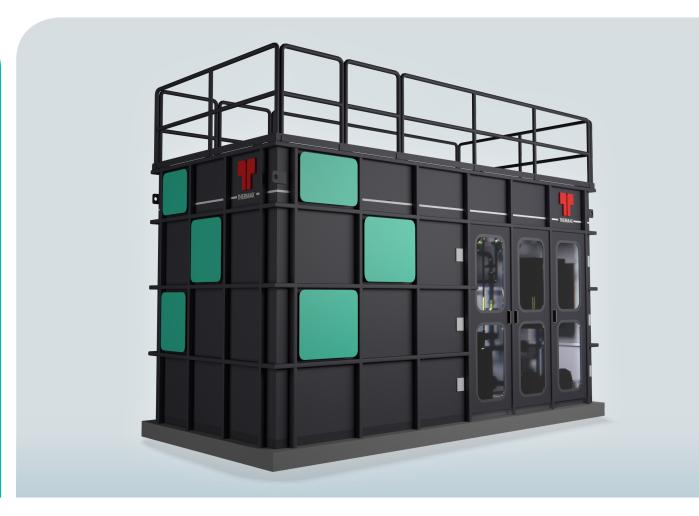

# WHAT'S SPECIAL

hermax's latest novel offering, 'cuBe', is a completely modularized Sequential Batch Reactor (SBR) for wastewater treatment. Catering domestic and commercial wastewater, 'cuBe' achieves De-nitrification followed by aeration-nitrification and clarification, in a timed sequence-batch mode - all in a single reactor basin. 'cuBe', offers reduced area footprint and considerable height reduction with minimal manual intervention. It offers higher flexibility in operating conditions with respect to feed flow and organic load. It also ensures effective reduction of total Nitrogen and Phosphorus.

SBR is an advanced version of Activated Sludge Process (ASP), wherein treatment happens in batches. The package typically includes pretreatment, prefabricated SBR Reactor and tertiary treatment which includes DMF and ACF.

Product Capacities: 10, 20, 30 and 50 KLD

Treated Water

Silent Plant

**PRODUCT SIZE 30 KLD** Area (m<sup>2</sup>) 19.36 2.2 Length (m) 8.8

Complies to

**PCB Norms** 

Aesthetically Appealing

**New Age Design** 

PRODUCT SIZE **50 KLD** Area (m<sup>2</sup>) 30.14 Width 2.2 Length (m)

Width

Note: These are the prefab product sizes.

Product height is 2.4 m for basement installations