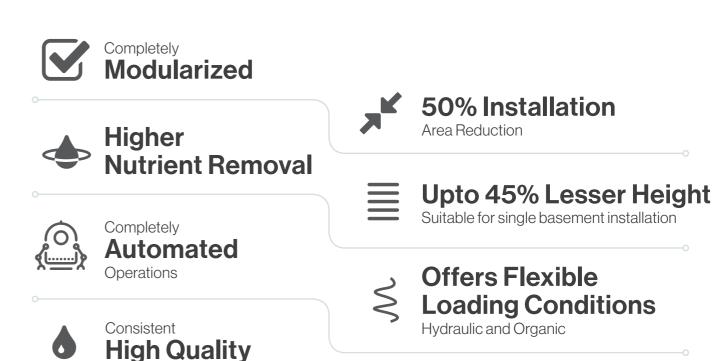

# WHAT'S SPECIAL

hermax's latest novel offering, 'cuBe', is a completely modularized Sequential Batch Reactor (SBR) for wastewater treatment. Catering domestic and commercial wastewater, 'cuBe' achieves De-nitrification followed by aeration-nitrification and clarification, in a timed sequence-batch mode - all in a single reactor basin. 'cuBe', offers reduced area footprint and considerable height reduction with minimal manual intervention. It offers higher flexibility in operating conditions with respect to feed flow and organic load. It also ensures effective reduction of total Nitrogen and Phosphorus.