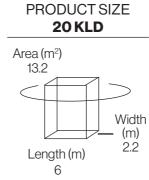

Product Capacities: 10, 20, 30 and 50 KLD

Treated Water

Silent Plant

**PRODUCT SIZE 30 KLD** Area (m<sup>2</sup>) 19.36 2.2 Length (m) 8.8

Complies to

**PCB Norms** 

Aesthetically Appealing

**New Age Design** 