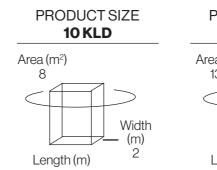

Product Capacities: 10, 20, 30 and 50 KLD

Treated Water

Silent Plant

**PRODUCT SIZE 30 KLD** Area (m<sup>2</sup>) 19.36 2.2 Length (m) 8.8

Complies to

**PCB Norms** 

Aesthetically Appealing

**New Age Design** 